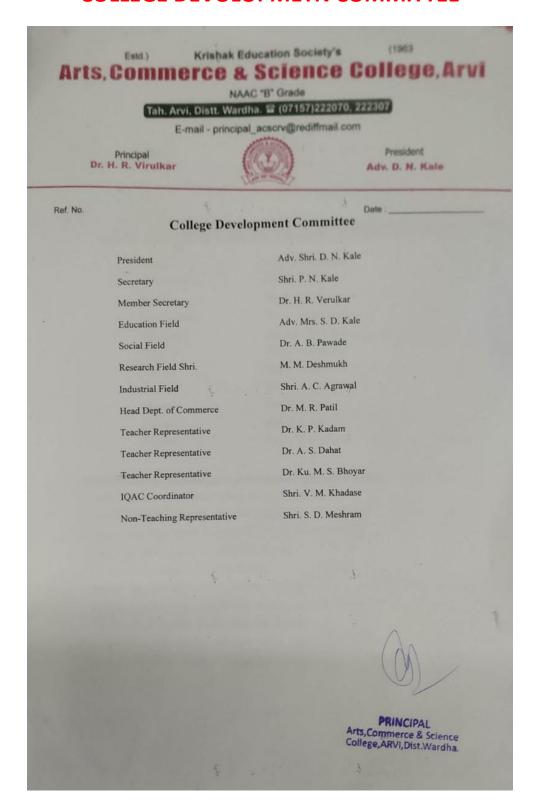

### **COLLEGE DEVOLOPMETN COMMITTEE**

## Arts, Commerce & Science College, Arvi

NAAC "B+" Grade

Tah. Arvi, Distt. wardha. 🕿 (07157) 222070, 222307

E-mail - principal\_acscrv@rediffmail.com

Principal

Dr. H. R. Virulkar

President

Adv. D. N. Kale