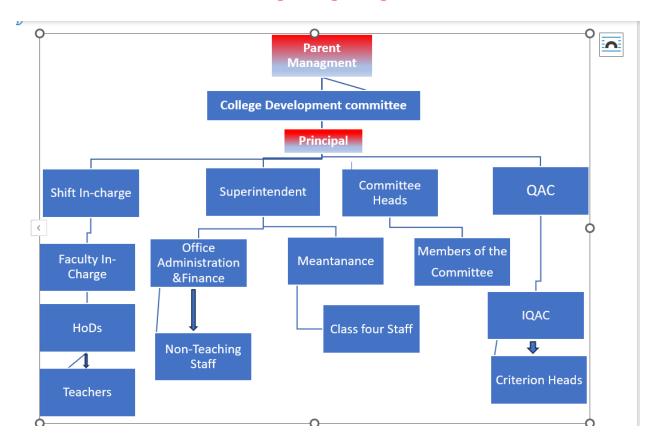

| Member from admin.section          | Mr. Sharik Khan                                   |  |
| 10      | Nominee from local society         | Dr. S.L. Bhutada                                  |  |
| 11      | Nominee from alumni                | Dr. Ravindra sontakke                             |  |
| 12      | Nominee from employers             | Mr. Sandip D. Kale                                |  |
| 13      | Nominee from industrialist         | Mr. A.C. Agrawal                                  |  |
| 14      | Nominee from stakeholders(Parents) | Mr. Raju S. Bihari                                |  |
| 15      | Nominee from students              | Mr. Hemant Y. Hiwarale                            |  |

Arts Comm. & Science college ARVI, Dist Wardha

## **College Organogram**



## **COLLEGE COMMITTEES Link**

http://www.acscarvi.com/Links/DIFFERENT%20ADM INISTRATIVE%20COMMITTEES.pdf